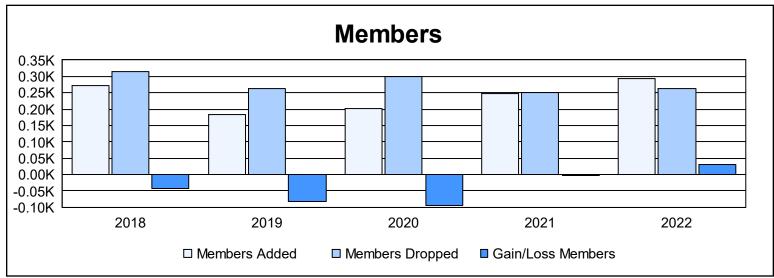

District 5M 9 As of June 2022 Cumulative

| Year      | New<br>Clubs | Dropped<br>Clubs | Gain/<br>Loss<br>Clubs | New<br>Members | Charter<br>Members | Reinstate<br>Members | Transfer<br>Members | Total<br>Member<br>Added | Total<br>Members<br>Dropped | Gain/<br>Loss<br>Members |
|-----------|--------------|------------------|------------------------|----------------|--------------------|----------------------|---------------------|--------------------------|-----------------------------|--------------------------|
| 2017-2018 | 0            | 0                | 0                      | 236            | 2                  | 13                   | 20                  | 271                      | 315                         | -44                      |
| 2018-2019 | 0            | 1                | -1                     | 152            | 3                  | 17                   | 11                  | 183                      | 264                         | -81                      |
| 2019-2020 | 0            | 3                | -3                     | 153            | 11                 | 15                   | 24                  | 203                      | 298                         | -95                      |
| 2020-2021 | 2            | 1                | 1                      | 139            | 75                 | 13                   | 20                  | 247                      | 250                         | -3                       |
| 2021-2022 | 2            | 2                | 0                      | 206            | 63                 | 9                    | 16                  | 294                      | 262                         | 32                       |
| Average   | 1            | 1                | -1                     | 177            | 31                 | 13                   | 18                  | 240                      | 278                         | -38                      |