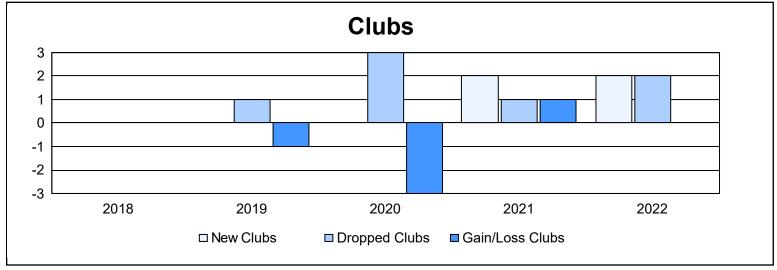

District 5M 9 As of June 2022 Cumulative

| Year      | New<br>Clubs | Dropped<br>Clubs | Gain/<br>Loss<br>Clubs | New<br>Members | Charter<br>Members | Reinstate<br>Members | Transfer<br>Members | Total<br>Member<br>Added | Total<br>Members<br>Dropped | Gain/<br>Loss<br>Members |
|-----------|--------------|------------------|------------------------|----------------|--------------------|----------------------|---------------------|--------------------------|-----------------------------|--------------------------|
| 2017-2018 | 0            | 0                | 0                      | 236            | 2                  | 13                   | 20                  | 271                      | 315                         | -44                      |
| 2018-2019 | 0            | 1                | -1                     | 152            | 3                  | 17                   | 11                  | 183                      | 264                         | -81                      |
| 2019-2020 | 0            | 3                | -3                     | 153            | 11                 | 15                   | 24                  | 203                      | 298                         | -95                      |
| 2020-2021 | 2            | 1                | 1                      | 139            | 75                 | 13                   | 20                  | 247                      | 250                         | -3                       |
| 2021-2022 | 2            | 2                | 0                      | 206            | 63                 | 9                    | 16                  | 294                      | 262                         | 32                       |
| Average   | 1            | 1                | -1                     | 177            | 31                 | 13                   | 18                  | 240                      | 278                         | -38                      |